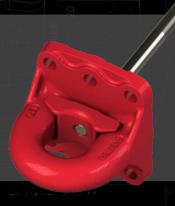

PRETITE RING

**Drawbar Eye** 

# **Drawbar Eye**

- 3 year unlimited mileage warranty, for over-the-road applications (US & Canada)
- Use our slack take-up system for maximum service life
- Easy bolt-on installation
- Multiple lengths available to suit your application needs

Maximum Gross Trailer Weight: 100,000 lbs. (45,359 kg) Maximum Tongue Weight: 15,000 lbs. (6,803 kg) Inside Diameter: 2 3/8 in. (60 mm) Unit Weight: 17.4 lbs. (7.9 kg)

All components individually inspected to meet Premier's highest standards.