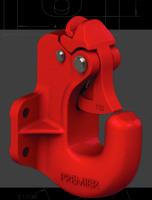

# **High Capacity, Compact Coupling**

Premalloy Work-Hardening Compact & Low Profile

MGTW with Drawbar Eye: 45,000 lbs. (20,411 kg) Maximum Tongue Weight: 6,000 lbs. (2,721 kg) Ultimate Latch Capacity: 20,000 lbs. (9,071 kg)