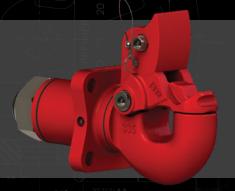

# **High Capacity, Compact Coupling**

Premalloy Work-Hardening Compact & Low Profile

MGTW with Drawbar Eye: 45,000 lbs. (20,411 kg) Maximum Tongue Weight: 6,000 lbs. (2,721 kg) Ultimate Latch Capacity: 20,000 lbs. (9,071 kg)