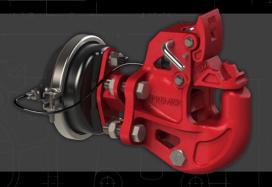

# The Rhino of Swivel Couplings

**Swivel Design** 

**High Capacity MGTW** 

**Extended Life Latch Lubrication** 

Max Gross Trailer Weight: 110,000 lbs. (49,895 kg) Maximum Tongue Weight: 20,000 lbs. (9,071 kg)

Ultimate Latch Capacity: 65,000 lbs. (29,484 kg)