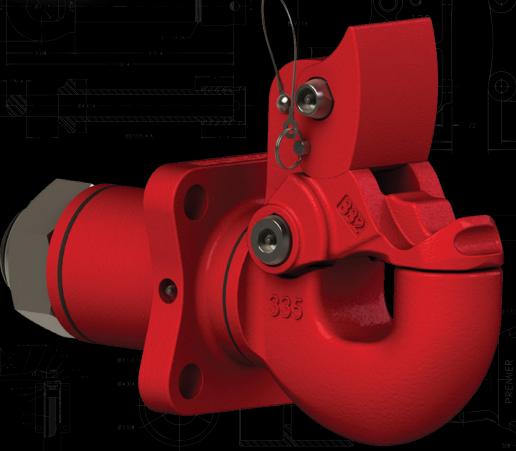

# Patented Hitch Safeguard

SAF-T-LATCH Technology Fail-Safe Extended Life Latch Lubrication Max Gross Trailer Weight: 100,000 lbs. (45,359 kg) Maximum Tongue Weight: 20,000 lbs. (9,072 kg)

Ultimate Latch Capacity: 60,000 lbs. (27,216 kg)

SAF-T-LATCH