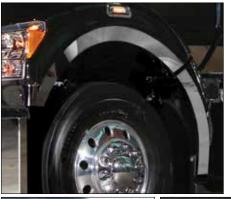

### **CAB PANELS**

Sold in pairs. Lights and hardware included.

| W990                                          |              |
|-----------------------------------------------|--------------|
| LIGHT STRIP                                   | Y74-1078-005 |
| M5 AMBER LED (4)                              | Y74-1079-001 |
| M5 AMBER CLEAR LED (4)                        | Y74-1079-002 |
| 3/4" AMBER LED (6)                            | Y74-1079-003 |
| 3/4" AMBER CLEAR LED (6)                      | Y74-1079-004 |
| LIGHT STRIP - BLOCK HEATER CUTOUT             | Y74-1078-006 |
| M5 AMBER LED (4) - BLOCK HEATER CUTOUT        | Y74-1079-005 |
| M5 AMBER CLEAR (4) - BLOCK HEATER CUTOUT      | Y74-1079-006 |
| 3/4" AMBER LED (6) - BLOCK HEATER CUTOUT      | Y74-1079-007 |
| 3/4" AMBER CLEAR (6) - BLOCK HEATER CUTOUT    | Y74-1079-008 |
| LIGHT STRIP -2 BLOCK HEATER CUTOUTS           | Y74-1078-007 |
| M5 AMBER LED (4) - 2 BLOCK HEATER CUTOUTS     | Y74-1079-009 |
| M5 AMBER CLEAR (4) - 2 BLOCK HEATER CUTOUTS   | Y74-1079-010 |
| 3/4" AMBER LED (6) - 2 BLOCK HEATER CUTOUTS   | Y74-1079-011 |
| 3/4" AMBER CLEAR (6) - 2 BLOCK HEATER CUTOUTS | Y74-1079-012 |

| _ |                                              |                    |  |
|---|----------------------------------------------|--------------------|--|
|   | Sold in pairs. Lights and hardware included. |                    |  |
| 5 | W990 WITH UNDERBODY EXH                      | AUST - 76" SLEEPER |  |
| 1 | LIGHT STRIP                                  | Y74-1078-009       |  |
| 2 | M5 AMBER LED (1)                             | Y74-1079-017       |  |
| 3 | M5 AMBER CLEAR LED (1)                       | Y74-1079-018       |  |
| 4 | 3/4" AMBER LED (3)                           | Y74-1079-019       |  |
| 6 | 3/4" AMBER CLEAR LED (3)                     | Y74-1079-020       |  |
| 5 | W990 WITH CAB MOUNT EXHA                     | UST - 76" SLEEPER  |  |
| 6 | LIGHT STRIP                                  | Y74-1078-008       |  |
| 7 | M5 AMBER LED (1)                             | Y74-1079-013       |  |
| 8 | M5 AMBER CLEAR LED (1)                       | Y74-1079-014       |  |
| 7 | 3/4" AMBER LED (3/)2                         | Y74-1079-015       |  |
| 9 | 3/4" AMBER CLEAR LED (3/2)                   | Y74-1079-016       |  |

## **SLEEPER PANELS**

Sold in pairs. Lights and hardware included. Measure 2.5" wide.

| W990 76" SLEEPER WITH EXTENDERS |              |  |
|---------------------------------|--------------|--|
| LIGHT STRIP                     | Y74-1078-010 |  |
| M5 AMBER LED (8)                | Y74-1079-021 |  |
| M5 AMBER CLEAR LED (8)          | Y74-1079-022 |  |
| 3/4" AMBER LED (11)             | Y74-1079-023 |  |
| 3/4" AMBER CLEAR LED (11)       | Y74-1079-024 |  |
| W990 76" SLEEPER WITHOU         | JT EXTENDERS |  |

| 990 40" SLEEPER        |          | LIGHT STRIP              | Y74-1078-011 |
|------------------------|----------|--------------------------|--------------|
| 5 AMBER LED (3)        | U64-1230 | M5 AMBER LED (7)         | Y74-1079-025 |
| S AMBER CLEAR LED (3)  | U64-1231 | M5 AMBER CLEAR LED (7)   | Y74-1079-026 |
| 1" AMBER LED (4)       | U64-1232 | 3/4" AMBER LED (9)       | Y74-1079-027 |
| 1" AMBER CLEAR LED (4) | U64-1233 | 3/4" AMBER CLEAR LED (9) | Y74-1079-028 |
|                        |          |                          |              |