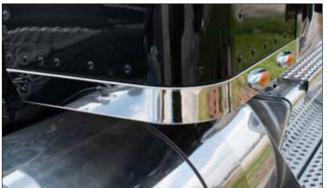

### **SUNVISORS**

OEM replacement. Made of durable stainless steel. Hardware, lights and

12" OE REPLACEMENT W990 MID ROOF (5) M5 AMBER CLEAR LED R73-1042-100 12" OE REPLACEMENT W990 MID ROOF (5) M5 AMBER LED R73-1042-200 12" OE REPLACEMENT W990 MID ROOF (5) 3/4" ROUND AMBER CLEAR LED R73-1043-100 12" OE REPLACEMENT W990 MID ROOF (5) 3/4" ROUND AMBER LED R73-1043-200 13.5" OE REPLACEMENT W990 LOW ROOF DAYCAB R73-1045 (11) 3/4" ROUND AMBER CLEAR LED

13.5" OE REPLACEMENT W990 LOW ROOF/40" SLEEPER BOLTLESS R73-1044

R73-1043-200

R73-1045