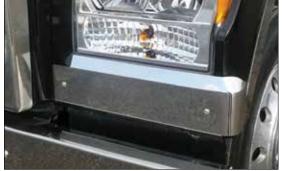

### **CAB PANELS**

Sold in pairs. Lights and hardware included.

| W990                                          |              |
|-----------------------------------------------|--------------|
| LIGHT STRIP                                   | Y74-1078-005 |
| M5 AMBER LED (4)                              | Y74-1079-001 |
| M5 AMBER CLEAR LED (4)                        | Y74-1079-002 |
| 3/4" AMBER LED (6)                            | Y74-1079-003 |
| 3/4" AMBER CLEAR LED (6)                      | Y74-1079-004 |
| LIGHT STRIP - BLOCK HEATER CUTOUT             | Y74-1078-006 |
| M5 AMBER LED (4) - BLOCK HEATER CUTOUT        | Y74-1079-005 |
| M5 AMBER CLEAR (4) - BLOCK HEATER CUTOUT      | Y74-1079-006 |
| 3/4" AMBER LED (6) - BLOCK HEATER CUTOUT      | Y74-1079-007 |
| 3/4" AMBER CLEAR (6) - BLOCK HEATER CUTOUT    | Y74-1079-008 |
| LIGHT STRIP -2 BLOCK HEATER CUTOUTS           | Y74-1078-007 |
| M5 AMBER LED (4) - 2 BLOCK HEATER CUTOUTS     | Y74-1079-009 |
| M5 AMBER CLEAR (4) - 2 BLOCK HEATER CUTOUTS   | Y74-1079-010 |
| 3/4" AMBER LED (6) - 2 BLOCK HEATER CUTOUTS   | Y74-1079-011 |
| 3/4" AMBER CLEAR (6) - 2 BLOCK HEATER CUTOUTS | Y74-1079-012 |