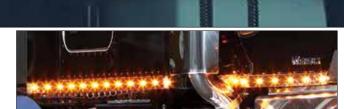

### **CAB PANELS**

Sold in pairs. Lights and hardware included.

| W990                                          |              |
|-----------------------------------------------|--------------|
| LIGHT STRIP                                   | Y74-1078-005 |
| M5 AMBER LED (4)                              | Y74-1079-001 |
| M5 AMBER CLEAR LED (4)                        | Y74-1079-002 |
| 3/4" AMBER LED (6)                            | Y74-1079-003 |
| 3/4" AMBER CLEAR LED (6)                      | Y74-1079-004 |
| LIGHT STRIP - BLOCK HEATER CUTOUT             | Y74-1078-006 |
| M5 AMBER LED (4) - BLOCK HEATER CUTOUT        | Y74-1079-005 |
| M5 AMBER CLEAR (4) - BLOCK HEATER CUTOUT      | Y74-1079-006 |
| 3/4" AMBER LED (6) - BLOCK HEATER CUTOUT      | Y74-1079-007 |
| 3/4" AMBER CLEAR (6) - BLOCK HEATER CUTOUT    | Y74-1079-008 |
| LIGHT STRIP -2 BLOCK HEATER CUTOUTS           | Y74-1078-007 |
| M5 AMBER LED (4) - 2 BLOCK HEATER CUTOUTS     | Y74-1079-009 |
| M5 AMBER CLEAR (4) - 2 BLOCK HEATER CUTOUTS   | Y74-1079-010 |
| 3/4" AMBER LED (6) - 2 BLOCK HEATER CUTOUTS   | Y74-1079-011 |
| 3/4" AMBER CLEAR (6) - 2 BLOCK HEATER CUTOUTS | Y74-1079-012 |

| _ |                                              |                    |  |
|---|----------------------------------------------|--------------------|--|
|   | Sold in pairs. Lights and hardware included. |                    |  |
| 5 | W990 WITH UNDERBODY EXH                      | AUST - 76" SLEEPER |  |
| 1 | LIGHT STRIP                                  | Y74-1078-009       |  |
| 2 | M5 AMBER LED (1)                             | Y74-1079-017       |  |
| 3 | M5 AMBER CLEAR LED (1)                       | Y74-1079-018       |  |
| 4 | 3/4" AMBER LED (3)                           | Y74-1079-019       |  |
| 6 | 3/4" AMBER CLEAR LED (3)                     | Y74-1079-020       |  |
| 5 | W990 WITH CAB MOUNT EXHA                     | UST - 76" SLEEPER  |  |
| 6 | LIGHT STRIP                                  | Y74-1078-008       |  |
| 7 | M5 AMBER LED (1)                             | Y74-1079-013       |  |
| 8 | M5 AMBER CLEAR LED (1)                       | Y74-1079-014       |  |
| 7 | 3/4" AMBER LED (3/)2                         | Y74-1079-015       |  |
| 9 | 3/4" AMBER CLEAR LED (3/2)                   | Y74-1079-016       |  |

## **SLEEPER PANELS**

Sold in pairs. Lights and hardware included. Measure 2.5" wide.

| W990 76" SLEEPER WITH EXTENDERS |              |  |
|---------------------------------|--------------|--|
| LIGHT STRIP                     | Y74-1078-010 |  |
| M5 AMBER LED (8)                | Y74-1079-021 |  |
| M5 AMBER CLEAR LED (8)          | Y74-1079-022 |  |
| 3/4" AMBER LED (11)             | Y74-1079-023 |  |
| 3/4" AMBER CLEAR LED (11)       | Y74-1079-024 |  |
| W990 76" SLEEPER WITHOU         | JT EXTENDERS |  |

| 990 40" SLEEPER        |          | LIGHT STRIP              | Y74-1078-011 |
|------------------------|----------|--------------------------|--------------|
| 5 AMBER LED (3)        | U64-1230 | M5 AMBER LED (7)         | Y74-1079-025 |
| S AMBER CLEAR LED (3)  | U64-1231 | M5 AMBER CLEAR LED (7)   | Y74-1079-026 |
| 1" AMBER LED (4)       | U64-1232 | 3/4" AMBER LED (9)       | Y74-1079-027 |
| 1" AMBER CLEAR LED (4) | U64-1233 | 3/4" AMBER CLEAR LED (9) | Y74-1079-028 |
|                        |          |                          |              |