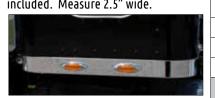

## **SLEEPER PANELS**

Sold in pairs. Lights and hardware included. Measure 2.5" wide.

| W990 76" SLEEPER WITH EXTENDERS |              |  |
|---------------------------------|--------------|--|
| LIGHT STRIP                     | Y74-1078-010 |  |
| M5 AMBER LED (8)                | Y74-1079-021 |  |
| M5 AMBER CLEAR LED (8)          | Y74-1079-022 |  |
| 3/4" AMBER LED (11)             | Y74-1079-023 |  |
| 3/4" AMBER CLEAR LED (11)       | Y74-1079-024 |  |
| W990 76" SLEEPER WITHOU         | JT EXTENDERS |  |