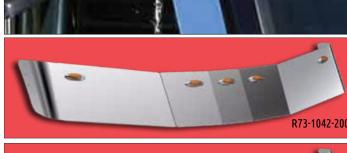

### **SUNVISORS**

OEM replacement. Made of durable stainless steel. Hardware, lights and

12" OE REPLACEMENT W990 MID ROOF (5) M5 AMBER CLEAR LED R73-1042-100 12" OE REPLACEMENT W990 MID ROOF (5) M5 AMBER LED R73-1042-200 12" OE REPLACEMENT W990 MID ROOF (5) 3/4" ROUND AMBER CLEAR LED R73-1043-100 12" OE REPLACEMENT W990 MID ROOF (5) 3/4" ROUND AMBER LED R73-1043-200 13.5" OE REPLACEMENT W990 LOW ROOF DAYCAB R73-1045 (11) 3/4" ROUND AMBER CLEAR LED