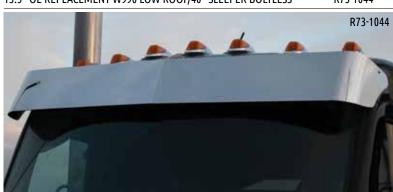

### **SUNVISORS**

OEM replacement. Made of durable stainless steel. Hardware, lights and

12" OE REPLACEMENT W990 MID ROOF (5) M5 AMBER CLEAR LED R73-1042-100 12" OE REPLACEMENT W990 MID ROOF (5) M5 AMBER LED R73-1042-200 12" OE REPLACEMENT W990 MID ROOF (5) 3/4" ROUND AMBER CLEAR LED R73-1043-100 12" OE REPLACEMENT W990 MID ROOF (5) 3/4" ROUND AMBER LED R73-1043-200 13.5" OE REPLACEMENT W990 LOW ROOF DAYCAB R73-1045 (11) 3/4" ROUND AMBER CLEAR LED

13.5" OE REPLACEMENT W990 LOW ROOF/40" SLEEPER BOLTLESS R73-1044

R73-1043-200

R73-1045