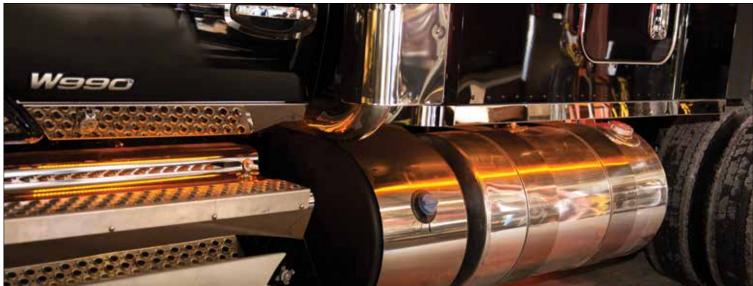

Complete line of stainless steel products for the new Kenworth W990.

### **CAB PANELS**

Sold in pairs. Lights and hardware included.

| W990                                          |              |
|-----------------------------------------------|--------------|
| LIGHT STRIP                                   | Y74-1078-005 |
| M5 AMBER LED (4)                              | Y74-1079-001 |
| M5 AMBER CLEAR LED (4)                        | Y74-1079-002 |
| 3/4" AMBER LED (6)                            | Y74-1079-003 |
| 3/4" AMBER CLEAR LED (6)                      | Y74-1079-004 |
| LIGHT STRIP - BLOCK HEATER CUTOUT             | Y74-1078-006 |
| M5 AMBER LED (4) - BLOCK HEATER CUTOUT        | Y74-1079-005 |
| M5 AMBER CLEAR (4) - BLOCK HEATER CUTOUT      | Y74-1079-006 |
| 3/4" AMBER LED (6) - BLOCK HEATER CUTOUT      | Y74-1079-007 |
| 3/4" AMBER CLEAR (6) - BLOCK HEATER CUTOUT    | Y74-1079-008 |
| LIGHT STRIP -2 BLOCK HEATER CUTOUTS           | Y74-1078-007 |
| M5 AMBER LED (4) - 2 BLOCK HEATER CUTOUTS     | Y74-1079-009 |
| M5 AMBER CLEAR (4) - 2 BLOCK HEATER CUTOUTS   | Y74-1079-010 |
| 3/4" AMBER LED (6) - 2 BLOCK HEATER CUTOUTS   | Y74-1079-011 |
| 3/4" AMBER CLEAR (6) - 2 BLOCK HEATER CUTOUTS | Y74-1079-012 |

## **SLEEPER PANELS**

Sold in pairs. Lights and hardware included. Measure 2.5" wide.

| W990 76" SLEEPER WITH EXTENDERS |              |  |
|---------------------------------|--------------|--|
| LIGHT STRIP                     | Y74-1078-010 |  |
| M5 AMBER LED (8)                | Y74-1079-021 |  |
| M5 AMBER CLEAR LED (8)          | Y74-1079-022 |  |
| 3/4" AMBER LED (11)             | Y74-1079-023 |  |
| 3/4" AMBER CLEAR LED (11)       | Y74-1079-024 |  |
| W990 76" SLEEPER WITHOU         | JT EXTENDERS |  |