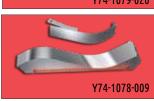

| _ |                                              |                    |  |
|---|----------------------------------------------|--------------------|--|
|   | Sold in pairs. Lights and hardware included. |                    |  |
| 5 | W990 WITH UNDERBODY EXH                      | AUST - 76" SLEEPER |  |
| 1 | LIGHT STRIP                                  | Y74-1078-009       |  |
| 2 | M5 AMBER LED (1)                             | Y74-1079-017       |  |
| 3 | M5 AMBER CLEAR LED (1)                       | Y74-1079-018       |  |
| 4 | 3/4" AMBER LED (3)                           | Y74-1079-019       |  |
| 6 | 3/4" AMBER CLEAR LED (3)                     | Y74-1079-020       |  |
| 5 | W990 WITH CAB MOUNT EXHA                     | UST - 76" SLEEPER  |  |
| 6 | LIGHT STRIP                                  | Y74-1078-008       |  |
| 7 | M5 AMBER LED (1)                             | Y74-1079-013       |  |
| 8 | M5 AMBER CLEAR LED (1)                       | Y74-1079-014       |  |
| 7 | 3/4" AMBER LED (3/)2                         | Y74-1079-015       |  |
| 9 | 3/4" AMBER CLEAR LED (3/2)                   | Y74-1079-016       |  |