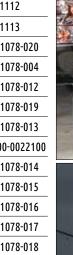

# OTHER ACCESSORIES

| n            | OTHER ACCESSORIES                       |               |
|--------------|-----------------------------------------|---------------|
|              | BUG DEFLECTOR                           | Y74-1078-003  |
|              | HOOD TRIM CENTER STRIP                  | L46-1112      |
| U.           | HOOD TRIM                               | L46-1113      |
|              | HOOD TRIM & CENTER STRIP (2 PIECE)      | Y74-1078-020  |
| $\mathbf{D}$ | DOOR WINDOW PANEL WITH LOGO CUTOUT      | Y74-1078-004  |
|              | GRILLE DEFLECTOR                        | Y74-1078-012  |
|              | DOOR WINDOW SHADE                       | Y74-1078-019  |
|              | ACCENT - AIR INTAKE LIGHT BAR W/HARNESS | Y74-1078-013  |
|              | STRIPS - EXTENDER ACCENT LIGHT          | 81400-0022100 |
|              | FENDER GUARDS                           | Y74-1078-014  |
|              | FENDER WHEEL WELL TRIM                  | Y74-1078-015  |
|              | ACCENT - HOOD/CAB                       | Y74-1078-016  |
|              | TRIM - SLEEPER WINDOW                   | Y74-1078-017  |
|              | EXHAUST SHIELD LIGHT STRIP ASSEMBLY     | Y74-1078-018  |
|              | HARNESS - WIRING FOR W990 SKIRTS        | P74-1026      |
|              | REAR WINDOW VISOR                       | R60-1036      |
|              |                                         |               |