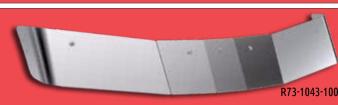

### **SUNVISORS**

OEM replacement. Made of durable stainless steel. Hardware, lights and

12" OE REPLACEMENT W990 MID ROOF (5) M5 AMBER CLEAR LED R73-1042-100 12" OE REPLACEMENT W990 MID ROOF (5) M5 AMBER LED R73-1042-200 12" OE REPLACEMENT W990 MID ROOF (5) 3/4" ROUND AMBER CLEAR LED R73-1043-100 12" OE REPLACEMENT W990 MID ROOF (5) 3/4" ROUND AMBER LED R73-1043-200 13.5" OE REPLACEMENT W990 LOW ROOF DAYCAB R73-1045 (11) 3/4" ROUND AMBER CLEAR LED