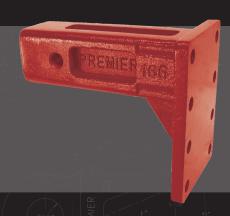

## **166 Receiver**

Max Gross Trailer Weight: 12,000 lbs.\* (5,433 kg)

Max Tongue Weight: 1,200 lbs.\* (544 kg)

Pin Diameter: 5/8 in (16mm)

\*Stated capacities to be reduced accordingly if receiver receptacle unit has less capacity.