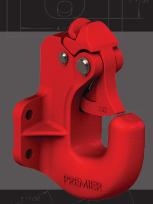

# Model 820ELA

### **Patented Hitch Safeguard**

SAF-T-LATCH Technology Fail-Safe
Extended Life Latch Lubrication
Max Gross Trailer Weight: 100,000 lbs. (45,359 kg)
Maximum Tongue Weight: 20,000 lbs. (9,072 kg)
Ultimate Latch Capacity: 60,000 lbs. (27,216 kg)