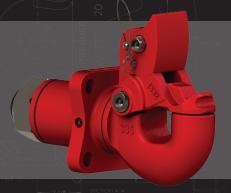

# **Model 335NTE**

### The Rhino of Swivel Couplings

Swivel Design

**High Capacity MGTW** 

**Extended Life Latch Lubrication** 

Max Gross Trailer Weight: 110,000 lbs. (49,895 kg) Maximum Tongue Weight: 20,000 lbs. (9,071 kg)

Ultimate Latch Capacity: 65,000 lbs. (29,484 kg)

A DIVISION OF **HIGH BAR BRANDS, LLC** 

19500 SW TETON AVENUE TUALATIN, OR 97062 (503) 234-9202 | [800] 255-5387

www.highbarbrands.com