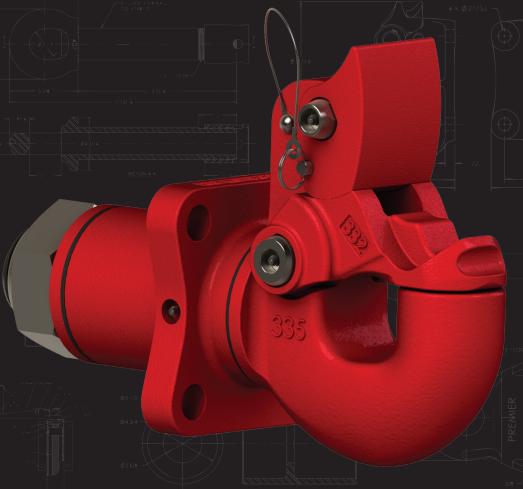

# **Model 335NTE**

### The Rhino of Swivel Couplings

Swivel Design

**High Capacity MGTW** 

**Extended Life Latch Lubrication** 

Max Gross Trailer Weight: 110,000 lbs. (49,895 kg) Maximum Tongue Weight: 20,000 lbs. (9,071 kg)

Ultimate Latch Capacity: 65,000 lbs. (29,484 kg)

A DIVISION OF **HIGH BAR BRANDS, LLC** 

19500 SW TETON AVENUE TUALATIN, OR 97062 (503) 234-9202 | [800] 255-5387

www.highbarbrands.com