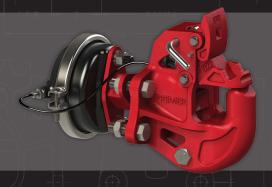

# **Model 335NTE**

### The Rhino of Swivel Couplings

Swivel Design

**High Capacity MGTW** 

**Extended Life Latch Lubrication** 

Max Gross Trailer Weight: 110,000 lbs. (49,895 kg) Maximum Tongue Weight: 20,000 lbs. (9,071 kg)

Ultimate Latch Capacity: 65,000 lbs. (29,484 kg)

A DIVISION OF **HIGH BAR BRANDS, LLC** 

19500 SW TETON AVENUE TUALATIN, OR 97062 (503) 234-9202 | [800] 255-5387

www.highbarbrands.com